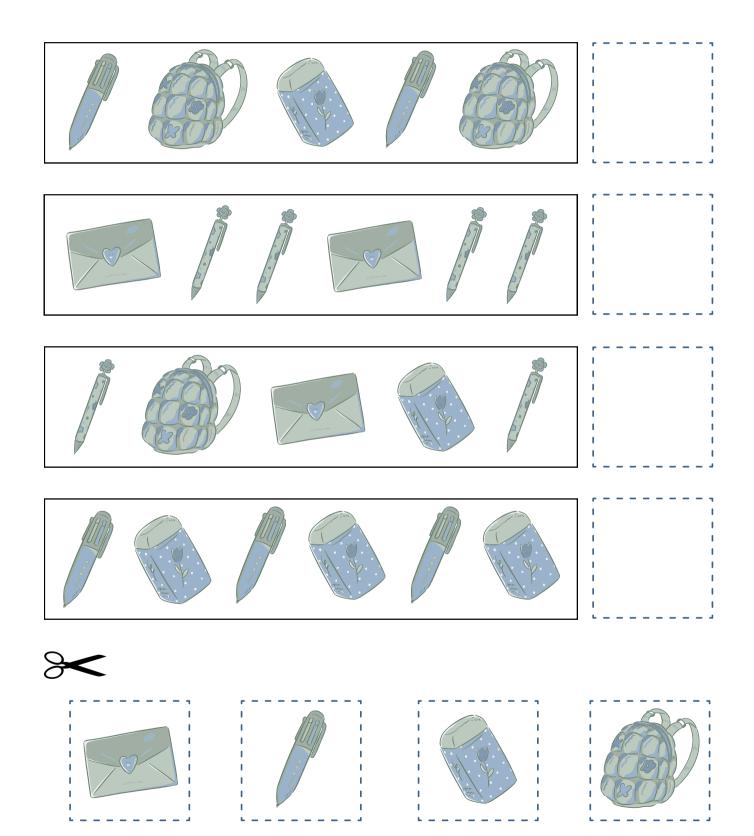

#### BACK TO SCHOOL PATTERN

Cut and paste the correct picture to continue the pattern.

TERMS OF USE: FEEL FREE TO
DOWNLOAD THESE PRINTABLES AS
MANY TIMES AS
NEEDED FOR PERSONAL USE BUT
PLEASE DO NOT RESELL OR CLAIM
THIS PRODUCT AS
YOUR OWN.