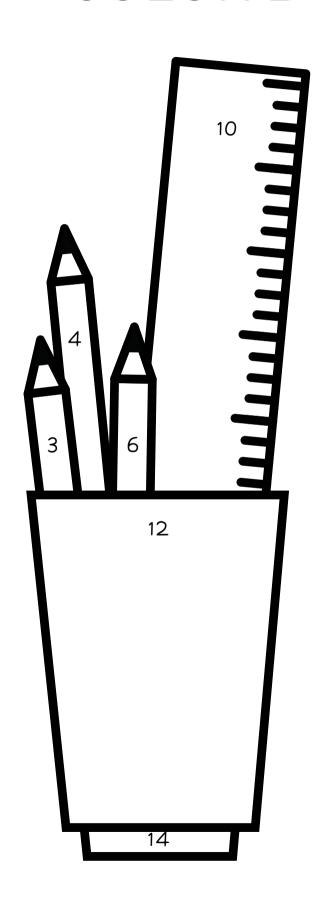

## BACK TO SCHOOL COLORING

CENTRAL MASS MOM<sup>sm</sup>

#### **COLOR BY NUMBER**

$$10 - 7 = blue$$

$$8 + 2 = yellow$$

$$12 - 6 = green$$

$$5 + 7 = red$$

$$13 - 9 = orange$$

$$9 + 5 = purple$$