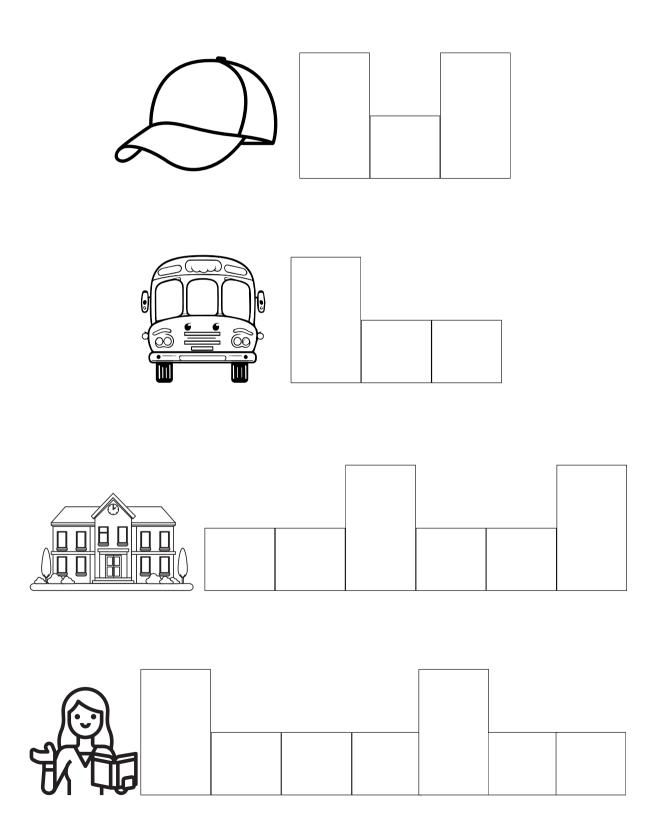

Name:                     |
| Age:                 | Age:                      |
| Eye color:           | Eye color:                |
| Hair color:          | _ Hair color:             |
| Favorite food:       | Favorite food:            |
| Favorite subject:    | Favorite subject:         |

## BACK TO SCHOOL COLORING





CENTRAL MASS MOM<sup>sm</sup>

# Pack to School SCAVENGER HUNT

| SOMETHING ROUND              |
|------------------------------|
| SOMETHING YELLOW             |
| SOMETHING TALL               |
| SOMETHING SOFT               |
| SOMETHING THAT STARTS WITH C |
| BOOK WITH LETTER M           |
| SOMETHING THAT MAKES NOISE   |

#### TRACE THE WORD



#### MISSING VOWELS

Fill in the missing vowels for each word:



#### SPELLING BOXES

Use the boxes to spell each word:



### BACK TO SCHOOL WORD SEARCH

Α C Α Н Α Μ T S F U Ν R Ρ Α Υ Α S Α Α Ε Ε Ε D S Α X Α Α Н L Ν S Α Α Ζ R C Т Ν Е Ρ Ε Ν Α R Y Α Ρ Ε Ν L R Α D R G Α W Т F S C Ε Ν C Ε

class teacher

friends art

spelling learn

math play

fun draw

science pen



#### **COLOR BY NUMBER**



$$10 - 7 = blue$$

$$8 + 2 = yellow$$

$$12 - 6 = green$$

$$5 + 7 = red$$

$$13 - 9 = orange$$

$$9 + 5 = purple$$

#### BACK TO SCHOOL PATTERN

Cut and paste the correct picture to continue the pattern.





TERMS OF USE: FEEL FREE TO
DOWNLOAD THESE PRINTABLES AS
MANY TIMES AS
NEEDED FOR PERSONAL USE BUT
PLEASE DO NOT RESELL OR CLAIM
THIS PRODUCT AS
YOUR OWN.

TAG US ON SOCIAL MEDIA

@CENTRALMASSMOM SO WE CAN

RE-SHARE YOUR POST!