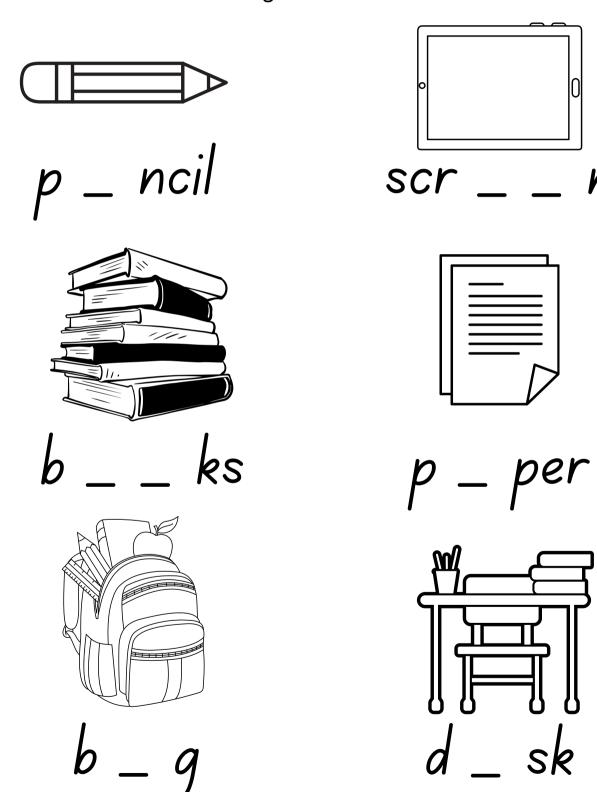

| Friend 2                  |
| Name:                | Name:                     |
| Age:                 | Age:                      |
| Eye color:           | Eye color:                |
| Hair color:          | _ Hair color:             |
| Favorite food:       | Favorite food:            |
| Favorite subject:    | Favorite subject:         |

## BACK TO SCHOOL COLORING





CENTRAL MASS MOM<sup>sm</sup>

# Pack to School SCAVENGER HUNT

| SOMETHING ROUND              |
|------------------------------|
| SOMETHING YELLOW             |
| SOMETHING TALL               |
| SOMETHING SOFT               |
| SOMETHING THAT STARTS WITH C |
| BOOK WITH LETTER M           |
| SOMETHING THAT MAKES NOISE   |

#### TRACE THE WORD



#### MISSING VOWELS

Fill in the missing vowels for each word:



#### SPELLING BOXES

Use the boxes to spell each word:



### BACK TO SCHOOL WORD SEARCH

Α C Α Н Α Μ T S F U Ν R Ρ Α Υ Α S Α Α Ε Ε Ε D S Α X Α Α Н L Ν S Α Α Ζ R C Т Ν Е Ρ Ε Ν Α R Y Α Ρ Ε Ν L R Α D R G Α W Т F S C Ε Ν C Ε

class teacher

friends art

spelling learn

math play

fun draw

science pen



#### **COLOR BY NUMBER**



$$10 - 7 = blue$$

$$8 + 2 = yellow$$

$$12 - 6 = green$$

$$5 + 7 = red$$

$$13 - 9 = orange$$

$$9 + 5 = purple$$

#### BACK TO SCHOOL PATTERN

Cut and paste the correct picture to continue the pattern.





TERMS OF USE: FEEL FREE TO
DOWNLOAD THESE PRINTABLES AS
MANY TIMES AS
NEEDED FOR PERSONAL USE BUT
PLEASE DO NOT RESELL OR CLAIM
THIS PRODUCT AS
YOUR OWN.

TAG US ON SOCIAL MEDIA

@CENTRALMASSMOM SO WE CAN

RE-SHARE YOUR POST!