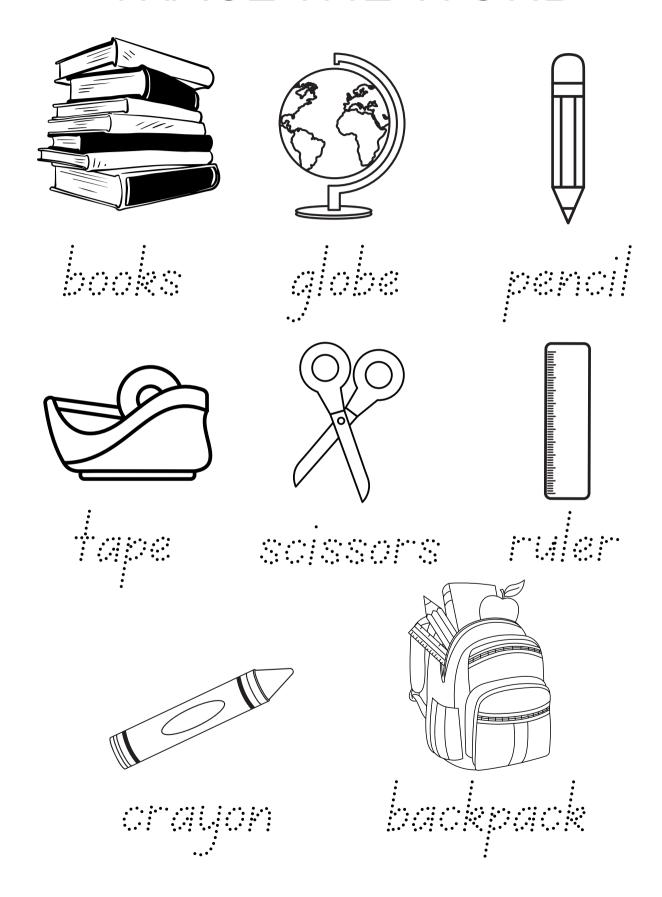

view two people | from your class:          |
| Friend 1             | Friend 2                  |
| Name:                | Name:                     |
| Age:                 | Age:                      |
| Eye color:           | Eye color:                |
| Hair color:          | _ Hair color:             |
| Favorite food:       | Favorite food:            |
| Favorite subject:    | Favorite subject:         |

## BACK TO SCHOOL COLORING





CENTRAL MASS MOM<sup>sm</sup>

# Pack to School SCAVENGER HUNT

| SOMETHING ROUND              |
|------------------------------|
| SOMETHING YELLOW             |
| SOMETHING TALL               |
| SOMETHING SOFT               |
| SOMETHING THAT STARTS WITH C |
| BOOK WITH LETTER M           |
| SOMETHING THAT MAKES NOISE   |

#### TRACE THE WORD



#### MISSING VOWELS

Fill in the missing vowels for each word:



#### SPELLING BOXES

Use the boxes to spell each word:



### BACK TO SCHOOL WORD SEARCH

Α C Α Н Α Μ T S F U Ν R Ρ Α Υ Α S Α Α Ε Ε Ε D S Α X Α Α Н L Ν S Α Α Ζ R C Т Ν Е Ρ Ε Ν Α R Y Α Ρ Ε Ν L R Α D R G Α W Т F S C Ε Ν C Ε

class teacher

friends art

spelling learn

math play

fun draw

science pen



#### **COLOR BY NUMBER**



$$10 - 7 = blue$$

$$8 + 2 = yellow$$

$$12 - 6 = green$$

$$5 + 7 = red$$

$$13 - 9 = orange$$

$$9 + 5 = purple$$

#### BACK TO SCHOOL PATTERN

Cut and paste the correct picture to continue the pattern.





TERMS OF USE: FEEL FREE TO
DOWNLOAD THESE PRINTABLES AS
MANY TIMES AS
NEEDED FOR PERSONAL USE BUT
PLEASE DO NOT RESELL OR CLAIM
THIS PRODUCT AS
YOUR OWN.

TAG US ON SOCIAL MEDIA

@CENTRALMASS