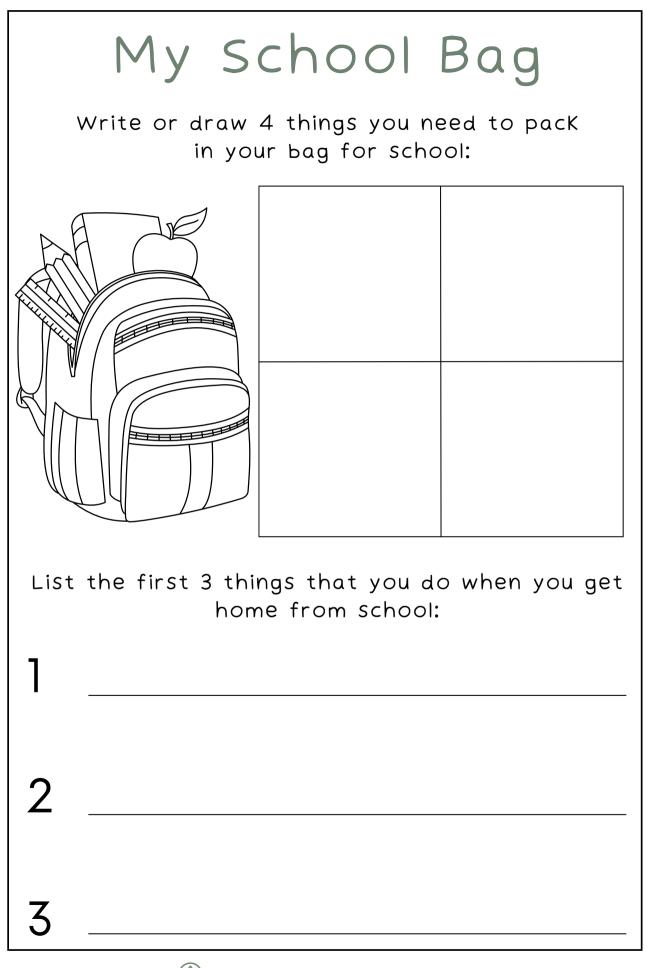

iend 1<br>Name:                          | Friend 2<br>Name:                            |
|                                            | _ Name:                                      |
| Name:                                      | _ Name:<br>Age:                              |
| Name:<br>Age:<br>Eye color:                | _ Name:<br>Age:                              |
| Name:<br>Age:<br>Eye color:                | _ Name:<br>Age:<br>Eye color:                |
| Name:<br>Age:<br>Eye color:<br>Hair color: | _ Name:<br>Age:<br>Eye color:<br>Hair color: |
| Name:<br>Age:<br>Eye color:<br>Hair color: | _ Name:<br>Age:<br>Eye color:<br>Hair color: |



♥ CENTRAL MASS MOM<sup>™</sup>



CENTRAL MASS MOM™





## Self-Portrait

Draw your self-portrait for the beginning of this school year.