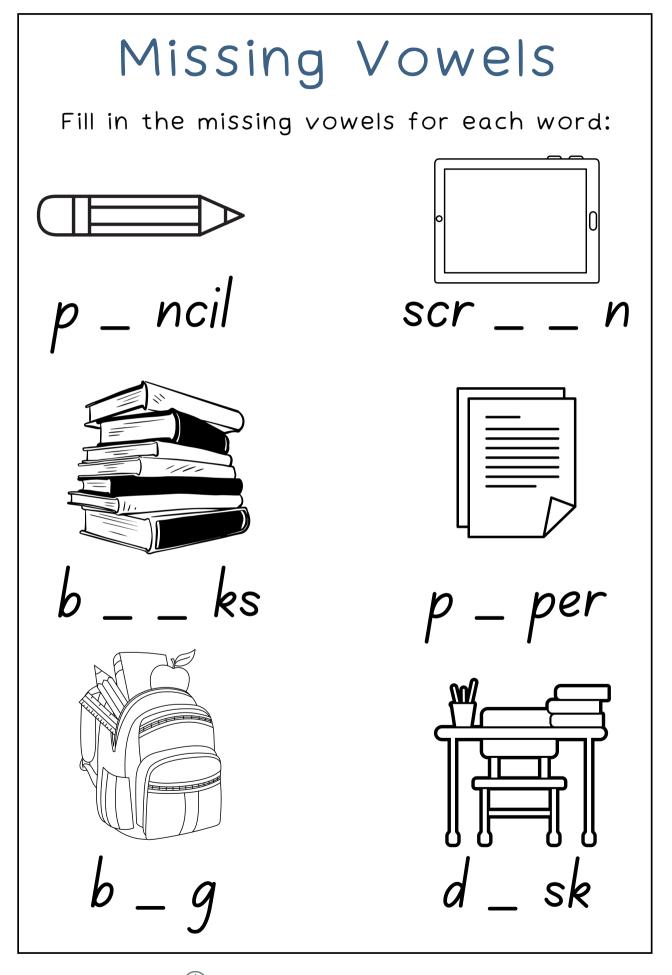

|
| Friend 1                                   | Friend 2                                     |
| Friend 1<br>Name:                          | Friend 2<br>Name:                            |
|                                            | _ Name:                                      |
| Name:                                      | _ Name:<br>Age:                              |
| Name:<br>Age:<br>Eye color:                | _ Name:<br>Age:                              |
| Name:<br>Age:<br>Eye color:                | _ Name:<br>Age:<br>Eye color:                |
| Name:<br>Age:<br>Eye color:<br>Hair color: | _ Name:<br>Age:<br>Eye color:<br>Hair color: |
| Name:<br>Age:<br>Eye color:<br>Hair color: | _ Name:<br>Age:<br>Eye color:<br>Hair color: |



♥ CENTRAL MASS MOM<sup>™</sup>



CENTRAL MASS MOM™





## Self-Portrait

Draw your self-portrait for the beginning of this school year.