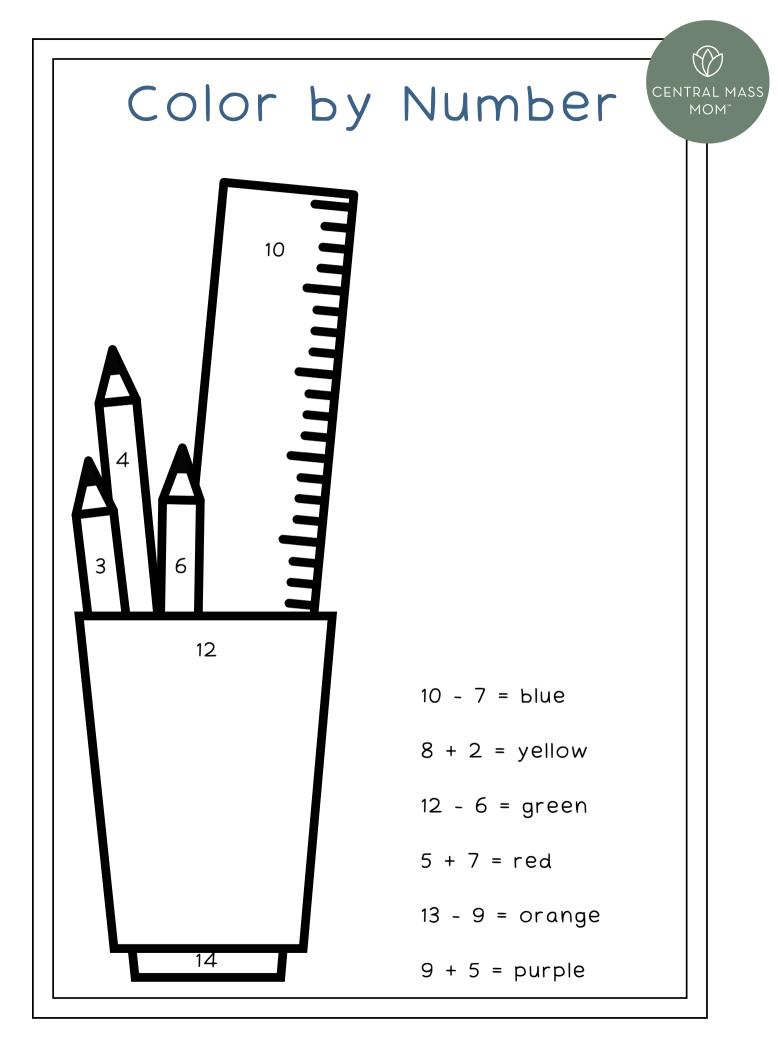

Friend 1<br>Name:                          | Friend 2<br>Name:                            |
|                                            | _ Name:                                      |
| Name:                                      | _ Name:<br>Age:                              |
| Name:<br>Age:<br>Eye color:                | _ Name:<br>Age:                              |
| Name:<br>Age:<br>Eye color:                | _ Name:<br>Age:<br>Eye color:                |
| Name:<br>Age:<br>Eye color:<br>Hair color: | _ Name:<br>Age:<br>Eye color:<br>Hair color: |
| Name:<br>Age:<br>Eye color:<br>Hair color: | _ Name:<br>Age:<br>Eye color:<br>Hair color: |



♥ CENTRAL MASS MOM<sup>™</sup>



CENTRAL MASS MOM™





## Self-Portrait

Draw your self-portrait for the beginning of this school year.