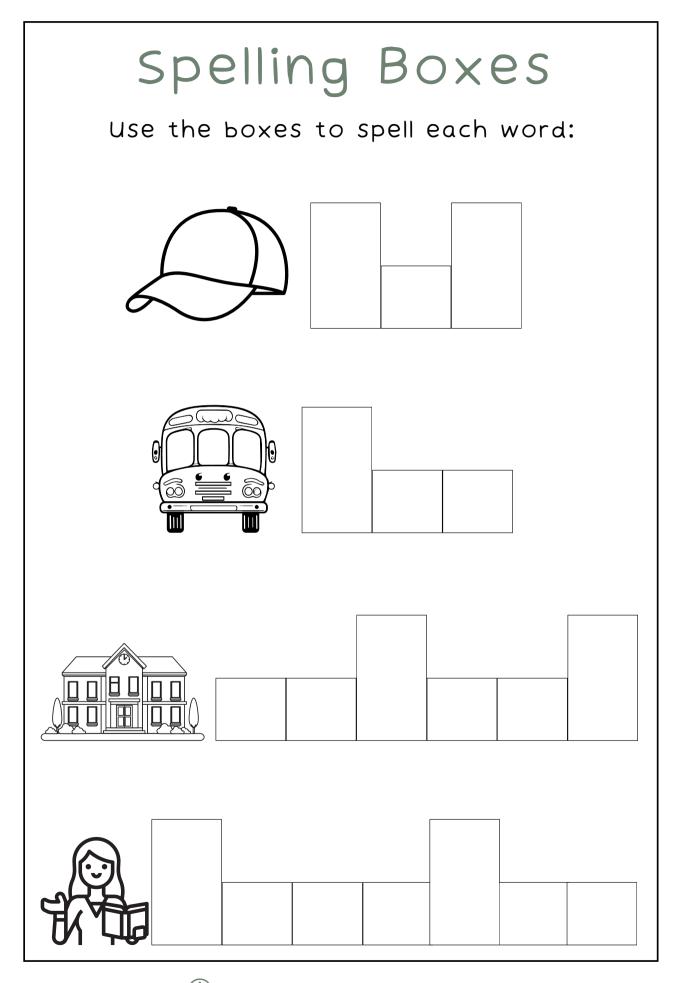

1                                   | Friend 2                                     |
| Friend 1<br>Name:                          | Friend 2<br>Name:                            |
|                                            | _ Name:                                      |
| Name:                                      | _ Name:<br>Age:                              |
| Name:<br>Age:<br>Eye color:                | _ Name:<br>Age:                              |
| Name:<br>Age:<br>Eye color:                | _ Name:<br>Age:<br>Eye color:                |
| Name:<br>Age:<br>Eye color:<br>Hair color: | _ Name:<br>Age:<br>Eye color:<br>Hair color: |
| Name:<br>Age:<br>Eye color:<br>Hair color: | _ Name:<br>Age:<br>Eye color:<br>Hair color: |



♥ CENTRAL MASS MOM<sup>™</sup>



CENTRAL MASS MOM™





## Self-Portrait

Draw your self-portrait for the beginning of this school year.