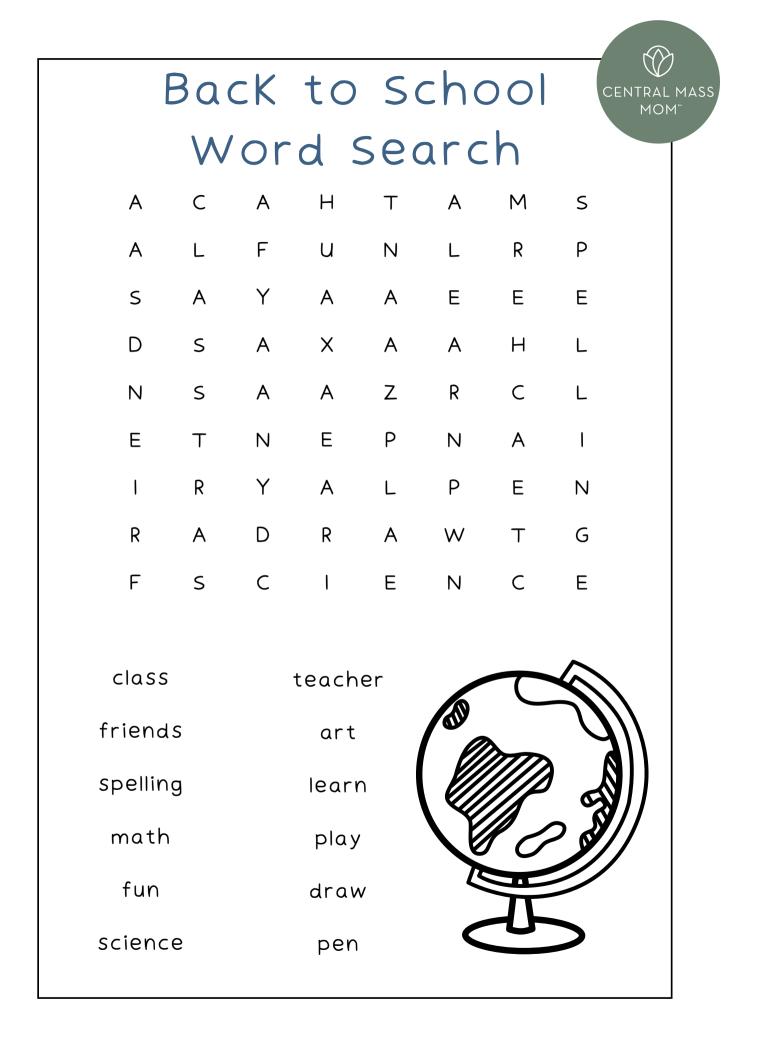

| Friend 2                                     |
| Friend 1<br>Name:                          | Friend 2<br>Name:                            |
|                                            | _ Name:                                      |
| Name:                                      | _ Name:<br>Age:                              |
| Name:<br>Age:<br>Eye color:                | _ Name:<br>Age:                              |
| Name:<br>Age:<br>Eye color:                | _ Name:<br>Age:<br>Eye color:                |
| Name:<br>Age:<br>Eye color:<br>Hair color: | _ Name:<br>Age:<br>Eye color:<br>Hair color: |
| Name:<br>Age:<br>Eye color:<br>Hair color: | _ Name:<br>Age:<br>Eye color:<br>Hair color: |



♥ CENTRAL MASS MOM<sup>™</sup>



CENTRAL MASS MOM™





## Self-Portrait

Draw your self-portrait for the beginning of this school year.