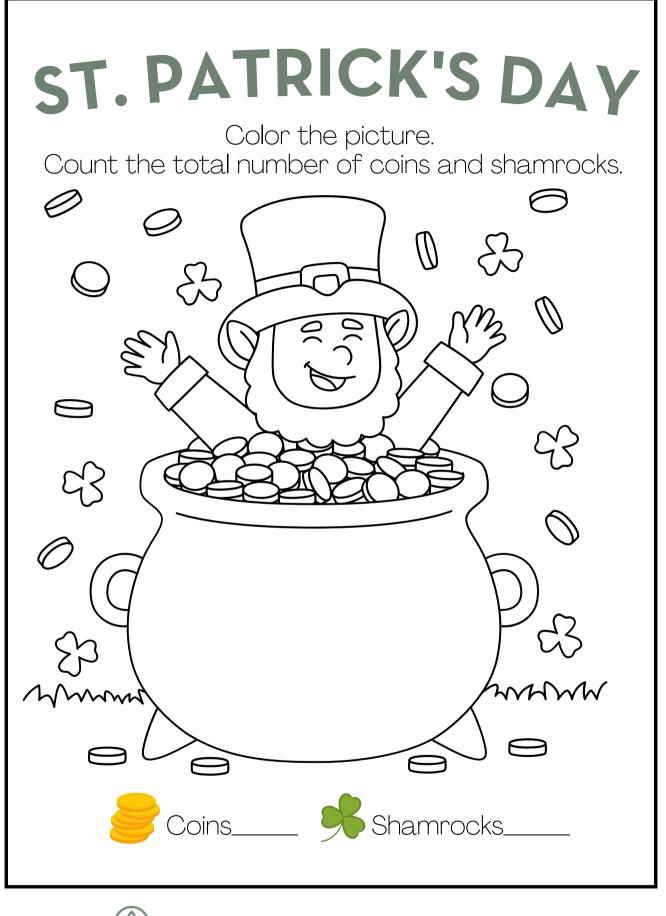

# ST. PATRICK'S DAY

Draw the other halves, color the pictures and trace the words.