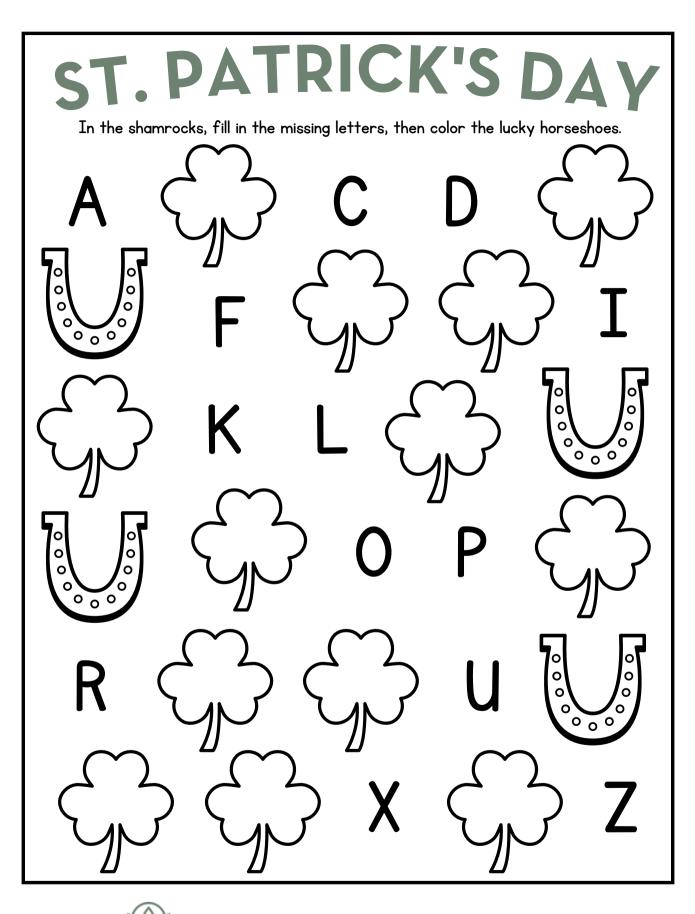

# ST. PATRICK'S DAY

Draw the other halves, color the pictures and trace the words.