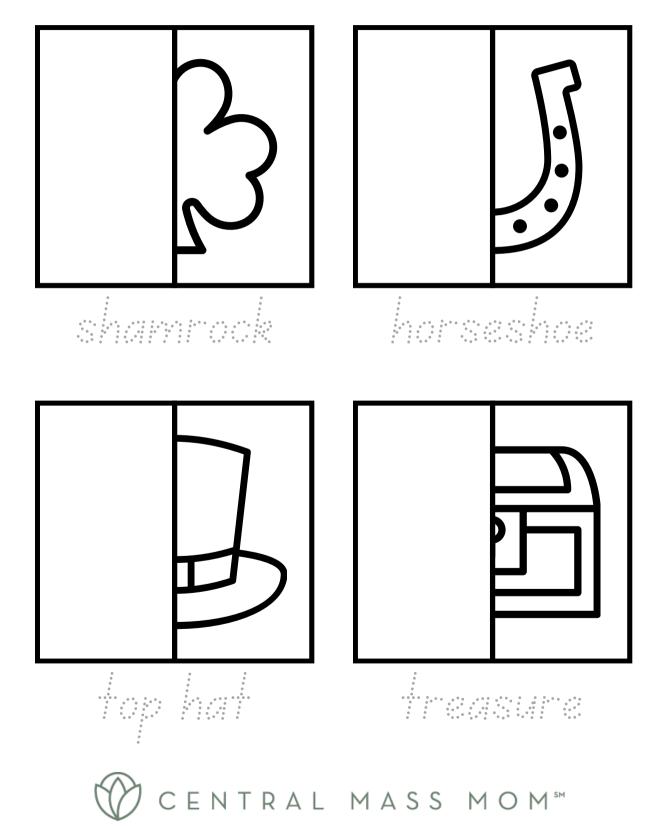

# ST. PATRICK'S DAY

Draw the other halves, color the pictures and trace the words.